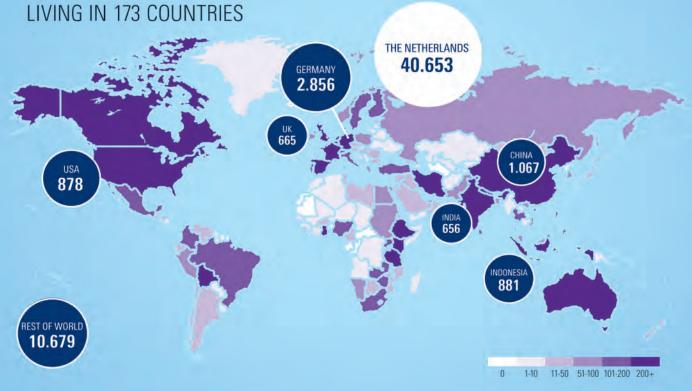

# UNIVERSITY OF TWENTE ALUMINI REPORT 2022 FACULTY ET

UT.

IFF

# **TABLE OF CONTENTS**



| University of Twente Overview   | Pg 2 |
|---------------------------------|------|
| Faculty ET Overview             | Pg 3 |
| Mechanical Engineering          | Pg 4 |
| Civil Engineering               | Pg 5 |
| Industrial Design               | Pg 6 |
| Alumni & Development Office     |      |
| Contacts                        | Pg 7 |
| Alumni reports - Explanation of |      |
|                                 |      |

format ..... Pg 8

# **UNIVERSITY OF TWENTE.**

# YOUR ACCESS TO A WORLD WIDE COMMUNITY OVER 58.000 ALUMNI





### **ENGINEERING TECHNOLOGY** ALUMNI **PROMINENT ALUMNI REPORT:** DATA AS OF DECEMBER 31 2022 JORG ONNO ENTZINGER (ME 2006) Data Analyst Safety & Compliance at KLM UNIVERSITY OF TWENTE. 9.289 KEES VAN DER GRAAF (ME 1974) Supervisory Board at Basic-Fit 58 years average **ALUMNI** 5.461 EDDY VAN HIJUM (CE 1995) **STUDY PERIOD** Deputy Economy at Overijssel Province 1.804 former student BAS LANSDORP (ME 2003) Co-Founder Mars One **BOARD MEMBERS** DANIEL POOLEN (IDE 2012) Dir. Sustainable Capital Markets at Rabobank of all alumni are •% FEMALE **GRADUATES** 1.067 DENNIS SCHIPPER (ME 1989) Founder & CEO at Demcon 2022 930 1.542 1.059 1.256 **MAJOR EMPLOYERS** 264 BSc Civil **Mechanical** Industrial MSc **Engineering Engineering** Design 2.186 PhD's with a ET background: 322 4.068 **WE ARE