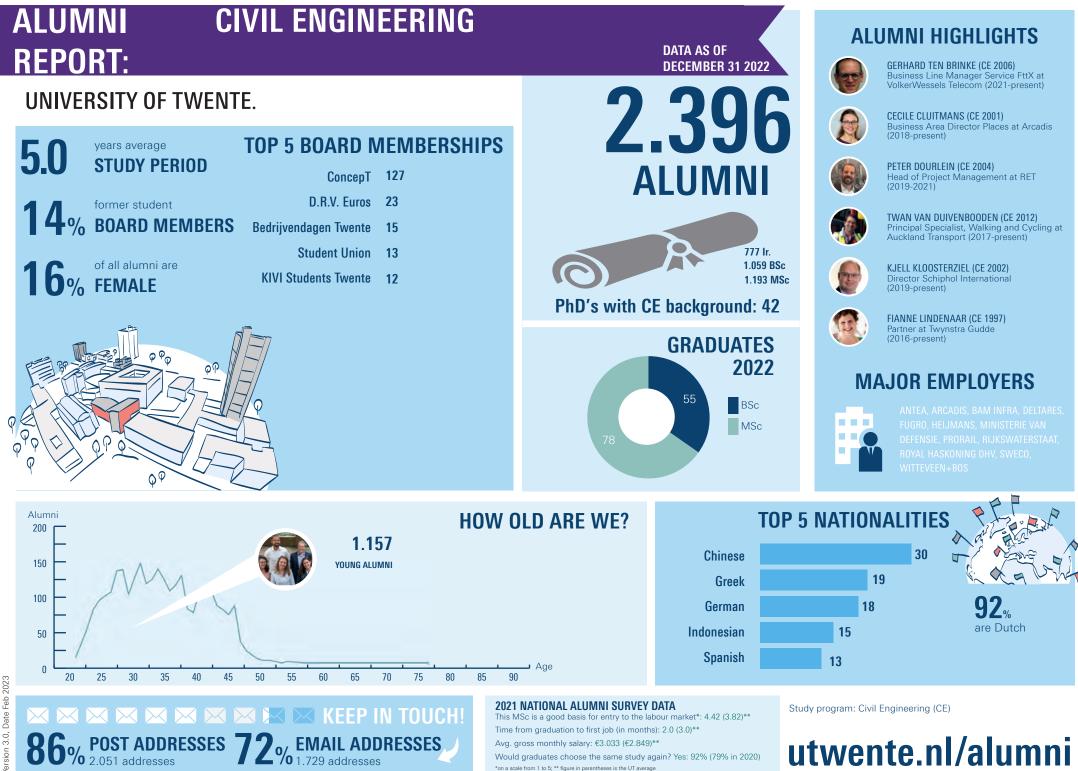

### **ENGINEERING TECHNOLOGY** ALUMNI **PROMINENT ALUMNI REPORT:** DATA AS OF DECEMBER 31 2022 JORG ONNO ENTZINGER (ME 2006) Data Analyst Safety & Compliance at KLM UNIVERSITY OF TWENTE. 9.289 KEES VAN DER GRAAF (ME 1974) Supervisory Board at Basic-Fit 58 years average **ALUMNI** 5.461 EDDY VAN HIJUM (CE 1995) **STUDY PERIOD** Deputy Economy at Overijssel Province 1.804 former student BAS LANSDORP (ME 2003) Co-Founder Mars One **BOARD MEMBERS** DANIEL POOLEN (IDE 2012) Dir. Sustainable Capital Markets at Rabobank of all alumni are •% FEMALE **GRADUATES** 1.067 DENNIS SCHIPPER (ME 1989) Founder & CEO at Demcon 2022 930 1.542 1.059 1.256 **MAJOR EMPLOYERS** 264 BSc Civil **Mechanical** Industrial MSc **Engineering Engineering** Design 2.186 PhD's with a ET background: 322 4.068 **WE ARE IN 52 COUNTRIES** Alumni **HOW OLD ARE WE?** 200 YOUNG ALUMNI 175 Germany 99 150 649 **United States** 54 125 MF THT ALUMNI 100 CF **United Kingdom** 26 Outside of 75 - IDE the Netherlands 23 Switzerland 50 25 21 **Belgium** Age 0 25 30 35 40 45 50 55 60 65 70 75 80 85 90 20 0, Date Feb 2023 Study Programmes: Civil Engineering (CE), Industrial Design Engineering (IDE) and **BEST PRACTICES** KEEP IN TOUCH! Mechanical Engineering (ME). ConcreeT alumni borrels **POST ADDRESSES 69**% EMAIL ADDRESSES utwente.nl/alumni SET study accreditation survey

Would graduates choose the same study again? Yes: 100% (69% in 2020)

\*on a scale from 1 to 5; \*\* figure in parentheses is the UT average

0 1.341addresses

**70** 1.297 addresses