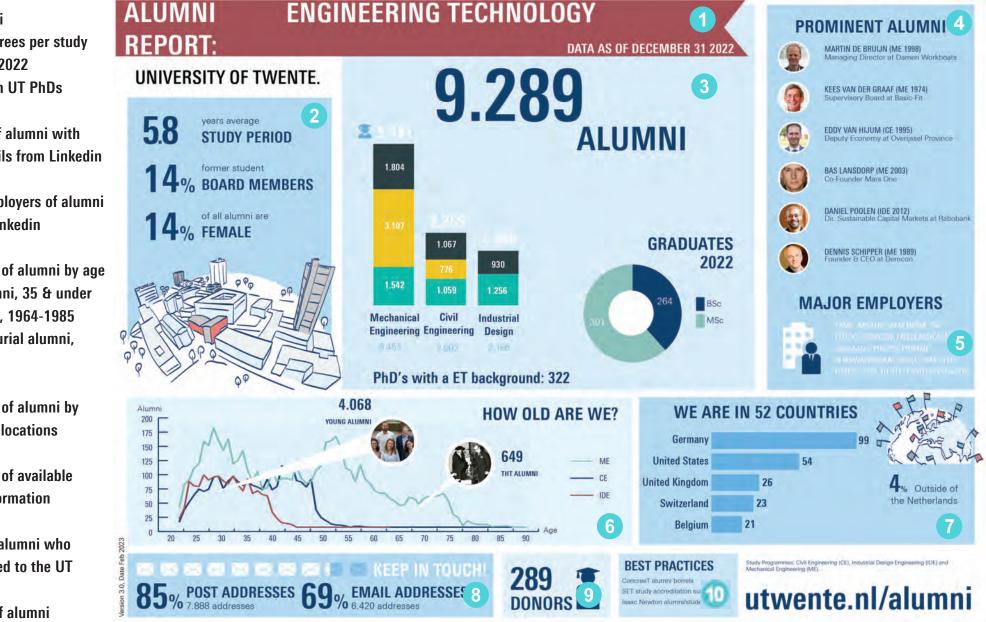

### **ENGINEERING TECHNOLOGY** ALUMNI **PROMINENT ALUMNI REPORT:** DATA AS OF DECEMBER 31 2022 JORG ONNO ENTZINGER (ME 2006) Data Analyst Safety & Compliance at KLM UNIVERSITY OF TWENTE. 9.289 KEES VAN DER GRAAF (ME 1974) Supervisory Board at Basic-Fit 58 years average **ALUMNI** 5.461 EDDY VAN HIJUM (CE 1995) **STUDY PERIOD** Deputy Economy at Overijssel Province 1.804 former student BAS LANSDORP (ME 2003) Co-Founder Mars One **BOARD MEMBERS** DANIEL POOLEN (IDE 2012) Dir. Sustainable Capital Markets at Rabobank of all alumni are •% FEMALE **GRADUATES** 1.067 DENNIS SCHIPPER (ME 1989) Founder & CEO at Demcon 2022 930 1.542 1.059 1.256 **MAJOR EMPLOYERS** 264 BSc Civil **Mechanical** Industrial MSc **Engineering Engineering** Design 2.186 PhD's with a ET background: 322 4.068 **WE ARE IN 52 COUNTRIES** Alumni **HOW OLD ARE WE?** 200 YOUNG ALUMNI 175 Germany 99 150 649 **United States** 54 125 MF THT ALUMNI 100 CF **United Kingdom** 26 Outside of 75 - IDE the Netherlands 23 Switzerland 50 25 21 **Belgium** Age 0 25 30 35 40 45 50 55 60 65 70 75 80 85 90 20 0, Date Feb 2023 Study Programmes: Civil Engineering (CE), Industrial Design Engineering (IDE) and **BEST PRACTICES** KEEP IN TOUCH! Mechanical Engineering (ME). ConcreeT alumni borrels **POST ADDRESSES 69**% EMAIL ADDRESSES utwente.nl/alumni SET study accreditation survey

DONORS

**0** 6.420 addresses

Isaac Newton alumni/students BBQ

3

7.888 addresses

Would graduates choose the same study again? Yes: 85% (74% in 2020) \*on a scale from 1 to 5; \*\* figure in parentheses is the UT average

Would graduates choose the same study again? Yes: 100% (69% in 2020)

\*on a scale from 1 to 5; \*\* figure in parentheses is the UT average

0 1.341addresses

**70** 1.297 addresses

# **KEY SECTIONS OF THE ALUMNI REPORT - FACULTY VIEW**

### 1 Level of alumni report မ timestamp of collected data

- 2 Campus 'experience' stats & gender
- 3 Total alumni Alumni per faculty **Degrees** per faculty
- 4 Selection of alumni with career details from Linkedin Largest employers of alumni based on Linkedin
- 5 Alumni ages per faculty Young Alumni, 35 & under THT alumni, 1964-1985 Entrepreneurial alumni, 1985-2000
- **6** Degrees in 2022
- 7 Breakdown of alumni by geographic locations
- Breakdown of available contact information
- Number of alumni who have donated to the UT
- 🔟 Social media channels