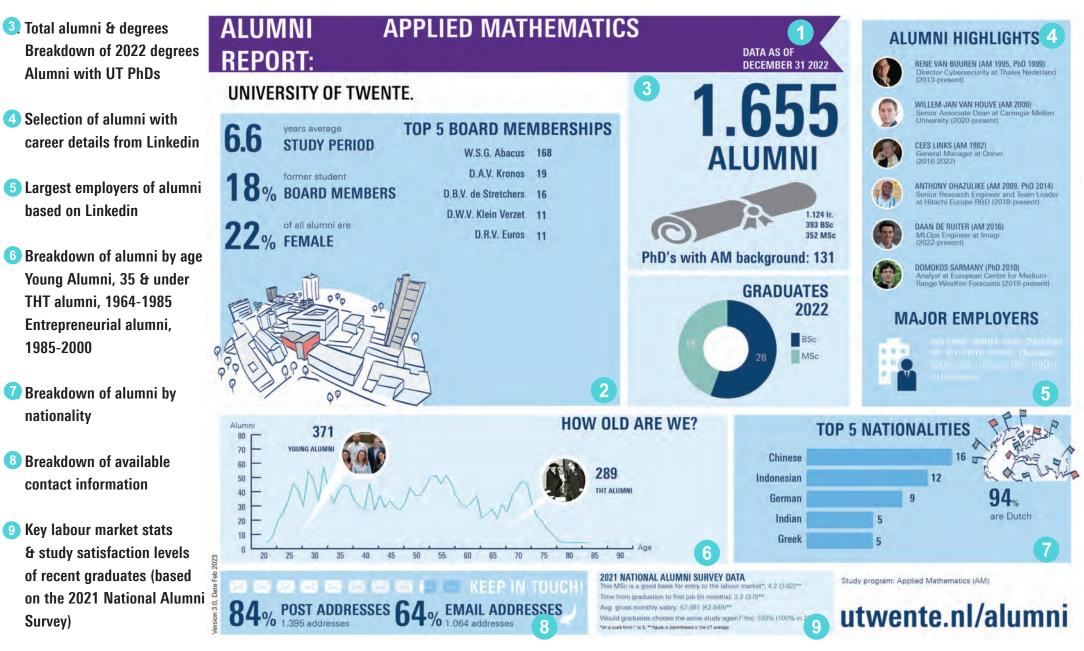

# **KEY SECTIONS OF THE ALUMNI REPORT - STUDY VIEW**

### 1 Faculty name မ timestamp of collected data

2 Campus 'experience' stats & gender

## 3 Total alumni Alumni/degrees per study Degrees in 2022 Alumni with UT PhDs

- 4 Selection of alumni with career details from Linkedin
- 6 Largest employers of alumni based on Linkedin
- 6 Breakdown of alumni by age Young Alumni, 35 & under THT alumni, 1964-1985 Entrepreneurial alumni, 1985-2000
- 🕜 Breakdown of alumni by geographic locations
- Breakdown of available contact information
- 💿 Number of alumni who have donated to the UT
- 🔟 Examples of alumni engagement by studies