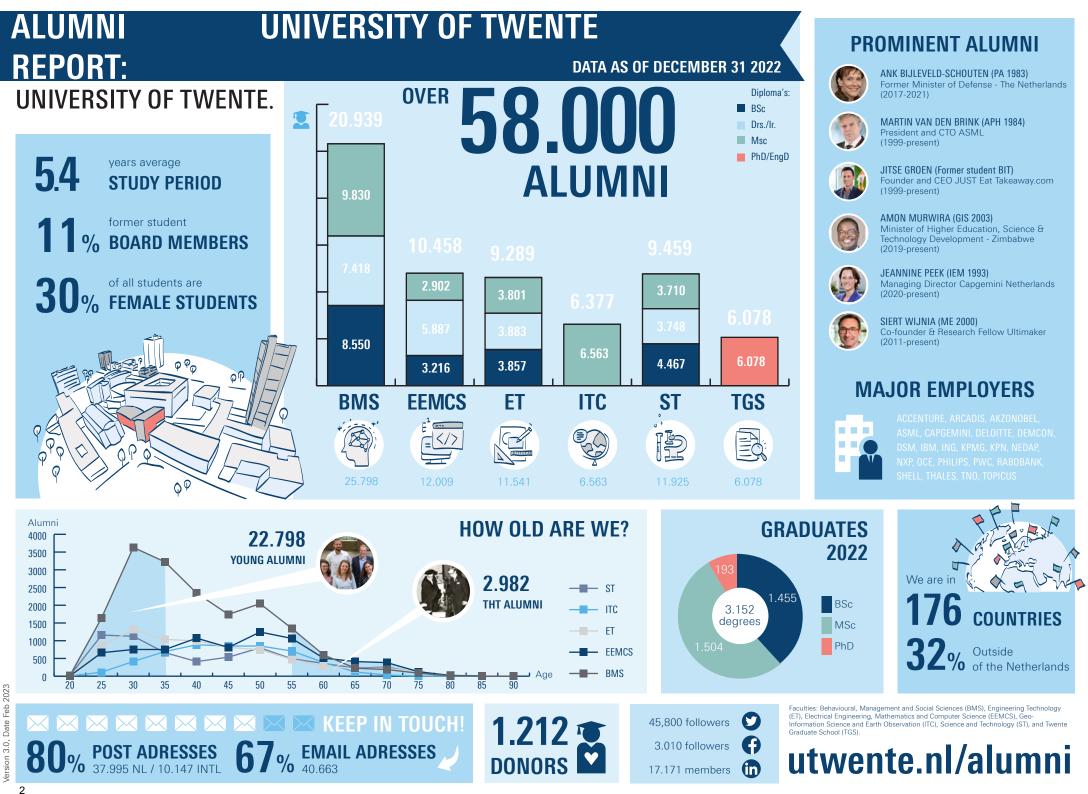

# UNIVERSITY OF TWENTE ALUMINI REPORT 2022 FACULTY ET

UT.

IFF

# **TABLE OF CONTENTS**



| University of Twente Overview   | Pg 2 |
|---------------------------------|------|
| Faculty ET Overview             | Pg 3 |
| Mechanical Engineering          | Pg 4 |
| Civil Engineering               | Pg 5 |
| Industrial Design               | Pg 6 |
| Alumni & Development Office     |      |
| Contacts                        | Pg 7 |
| Alumni reports - Explanation of |      |
|                                 |      |

format ..... Pg 8

# **UNIVERSITY OF TWENTE.**

# YOUR ACCESS TO A WORLD WIDE COMMUNITY OVER 58.000 ALUMNI





### **ENGINEERING TECHNOLOGY** ALUMNI **PROMINENT ALUMNI REPORT:** DATA AS OF DECEMBER 31 2022 JORG ONNO ENTZINGER (ME 2006) Data Analyst Safety & Compliance at KLM UNIVERSITY OF TWENTE. 9.289 KEES VAN DER GRAAF (ME 1974) Supervisory Board at Basic-Fit 58 years average **ALUMNI** 5.461 EDDY VAN HIJUM (CE 1995) **STUDY PERIOD** Deputy Economy at Overijssel Province 1.804 former student BAS LANSDORP (ME 2003) Co-Founder Mars One **BOARD MEMBERS** DANIEL POOLEN (IDE 2012) Dir. Sustainable Capital Markets at Rabobank of all alumni are •% FEMALE **GRADUATES** 1.067 DENNIS SCHIPPER (ME 1989) Founder & CEO at Demcon 2022 930 1.542 1.059 1.256 **MAJOR EMPLOYERS** 264 BSc Civil **Mechanical** Industrial MSc **Engineering Engineering** Design 2.186 PhD's with a ET background: 322 4.068 **WE ARE IN