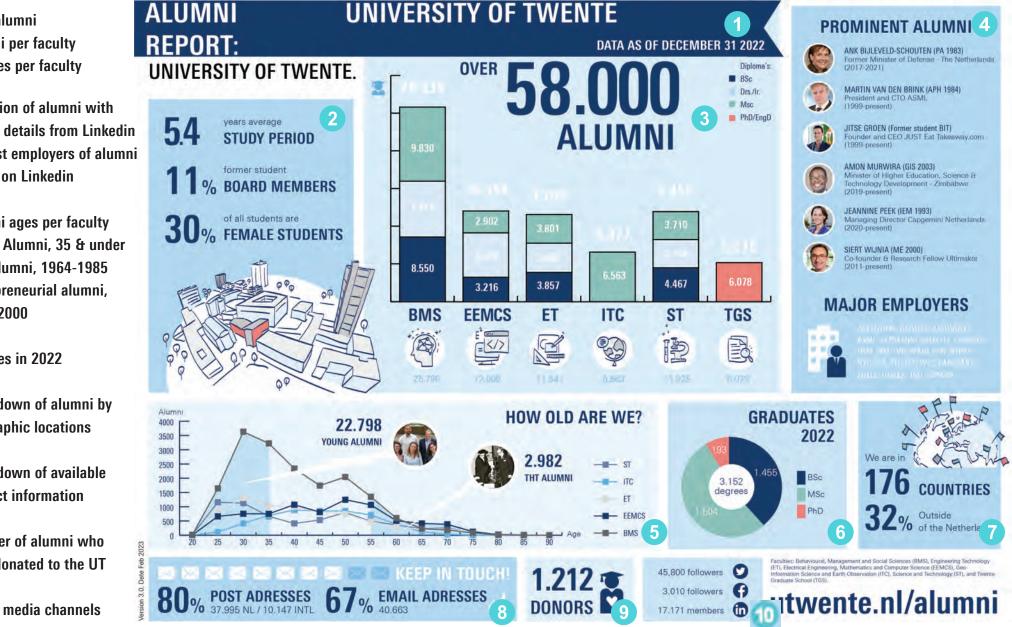

# **KEY SECTIONS OF THE ALUMNI REPORT - STUDY VIEW**

### 1 Faculty name မ timestamp of collected data

2 Campus 'experience' stats & gender

## 3 Total alumni Alumni/degrees per study Degrees in 2022 Alumni with UT PhDs

- 4 Selection of alumni with career details from Linkedin
- 6 Largest employers of alumni based on Linkedin
- 6 Breakdown of alumni by age Young Alumni, 35 & under THT alumni, 1964-1985 Entrepreneurial alumni, 1985-2000
- 🕜 Breakdown of alumni by geographic locations
- Breakdown of available contact information
- 💿 Number of alumni who have donated to the UT
- 🔟 Examples of alumni engagement by studies