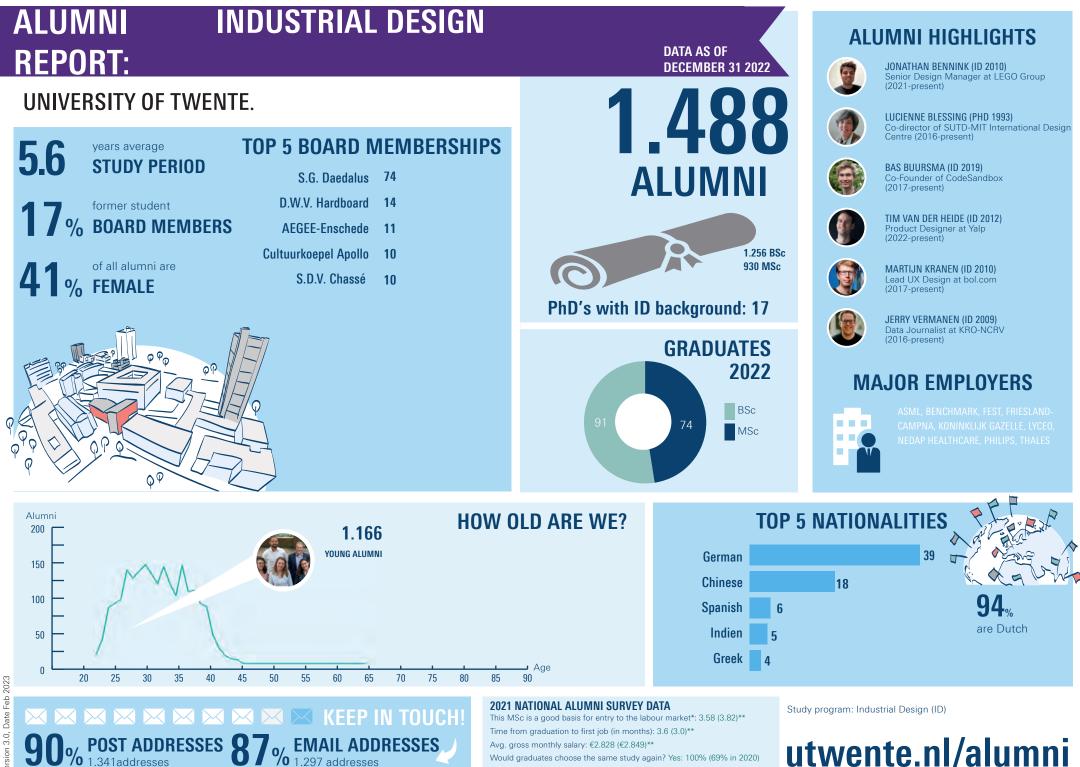

### **ENGINEERING TECHNOLOGY** ALUMNI **PROMINENT ALUMNI REPORT:** DATA AS OF DECEMBER 31 2022 JORG ONNO ENTZINGER (ME 2006) Data Analyst Safety & Compliance at KLM UNIVERSITY OF TWENTE. 9.289 KEES VAN DER GRAAF (ME 1974) Supervisory Board at Basic-Fit 58 years average **ALUMNI** 5.461 EDDY VAN HIJUM (CE 1995) **STUDY PERIOD** Deputy Economy at Overijssel Province 1.804 former student BAS LANSDORP (ME 2003) Co-Founder Mars One **BOARD MEMBERS** DANIEL POOLEN (IDE 2012) Dir. Sustainable Capital Markets at Rabobank of all alumni are •% FEMALE **GRADUATES** 1.067 DENNIS SCHIPPER (ME 1989) Founder & CEO at Demcon 2022 930 1.542 1.059 1.256 **MAJOR EMPLOYERS** 264 BSc Civil **Mechanical** Industrial MSc **Engineering Engineering** Design 2.186 PhD's with a ET background: 322 4.068 **WE ARE IN 52 COUNTRIES** Alumni **HOW OLD ARE WE?** 200 YOUNG ALUMNI 175 Germany 99 150 649 **United States** 54 125 MF THT ALUMNI 100 CF **United Kingdom** 26 Outside of 75 - IDE the Netherlands 23 Switzerland 50 25 21 **Belgium** Age 0 25 30 35 40 45 50 55 60 65 70 75 80 85 90 20 0, Date Feb 2023 Study Programmes: Civil Engineering (CE), Industrial Design Engineering (IDE) and **BEST PRACTICES** KEEP IN TOUCH! Mechanical Engineering (ME). ConcreeT alumni borrels **POST ADDRESSES 69**% EMAIL ADDRESSES utwente.nl/alumni SET study accreditation survey