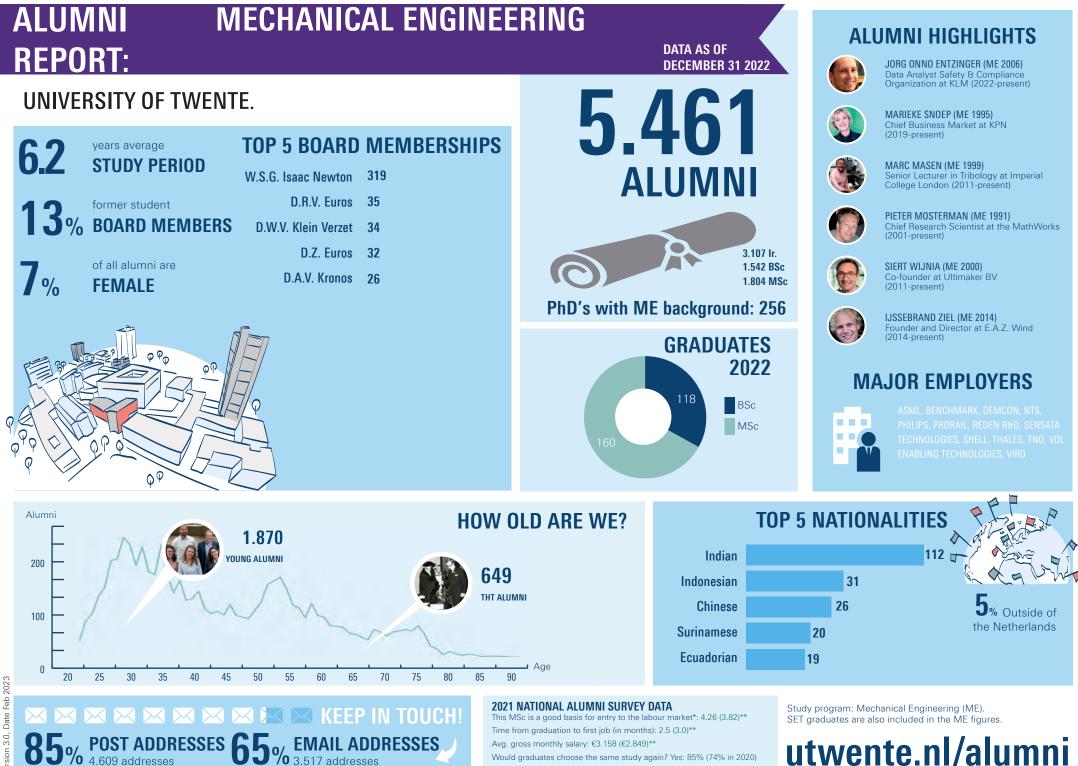

### **ENGINEERING TECHNOLOGY** ALUMNI **PROMINENT ALUMNI REPORT:** DATA AS OF DECEMBER 31 2022 JORG ONNO ENTZINGER (ME 2006) Data Analyst Safety & Compliance at KLM UNIVERSITY OF TWENTE. 9.289 KEES VAN DER GRAAF (ME 1974) Supervisory Board at Basic-Fit 58 years average **ALUMNI** 5.461 EDDY VAN HIJUM (CE 1995) **STUDY PERIOD** Deputy Economy at Overijssel Province 1.804 former student BAS LANSDORP (ME 2003) Co-Founder Mars One **BOARD MEMBERS** DANIEL POOLEN (IDE 2012) Dir. Sustainable Capital Markets at Rabobank of all alumni are •% FEMALE **GRADUATES** 1.067 DENNIS SCHIPPER (ME 1989) Founder & CEO at Demcon 2022 930 1.542 1.059 1.256 **MAJOR EMPLOYERS** 264 BSc Civil **Mechanical** Industrial MSc **Engineering Engineering** Design 2.186 PhD's with a ET background: 322 4.068 **WE ARE IN 52 COUNTRIES** Alumni **HOW OLD ARE WE?** 200 YOUNG ALUMNI 175 Germany 99 150 649 **United States** 54 125 MF THT ALUMNI 100 CF **United Kingdom** 26 Outside of 75 - IDE the Netherlands 23 Switzerland 50 25 21 **Belgium** Age 0 25 30 35 40 45 50 55 60 65 70 75 80 85 90 20 0, Date Feb 2023 Study Programmes: Civil Engineering (CE), Industrial Design Engineering (IDE) and **BEST PRACTICES** KEEP IN TOUCH! Mechanical Engineering (ME). ConcreeT alumni borrels **POST ADDRESSES 69**% EMAIL ADDRESSES utwente.nl/alumni SET study accreditation survey

DONORS

**0** 6.420 addresses

Isaac Newton alumni/students BBQ

3

7.888 addresses

Would graduates choose the same study again? Yes: 85% (74% in 2020) \*on a scale from 1 to 5; \*\* figure in parentheses is the UT average