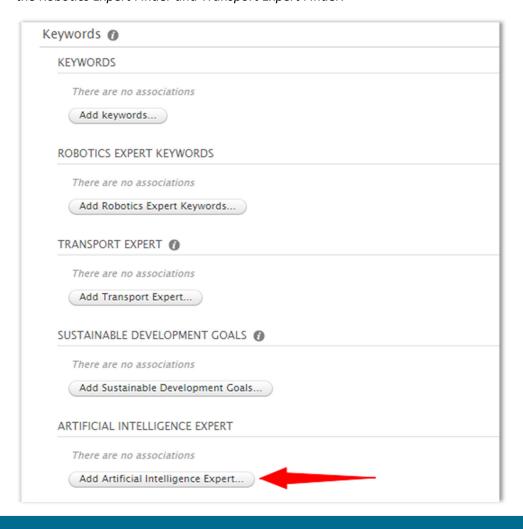

## How to add your Keywords in an Expert Finder?

• Select 'edit profile' in the Pure personal overview page.

- In the 'Keywords' section, click the option 'Add Artificial Intelligence Expert' for the AI Expert Finder, or 'Add Transport Expert' for the Transport Expert Finder or 'Add Robotics Expert keyword' for the Robotics Expert Finder.
- The separate QRC: "Changing automatically added Sustainable Development Goals (SDG) keywords" describes how to handle SDG keywords.