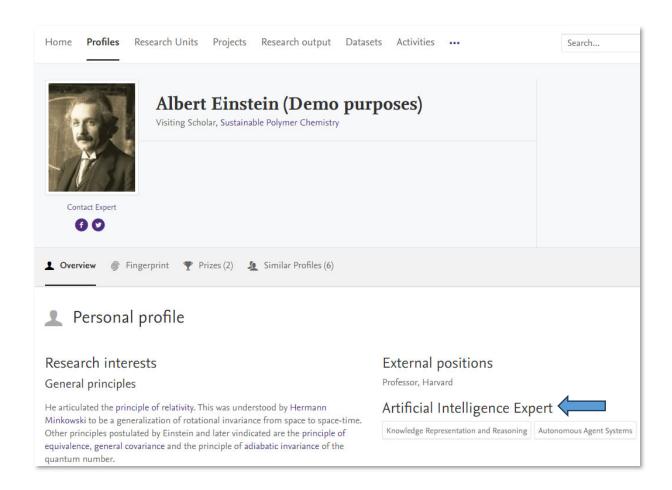

• After saving, on the Public Portal this Artificial Intelligence Expert keywords are displayed like this: