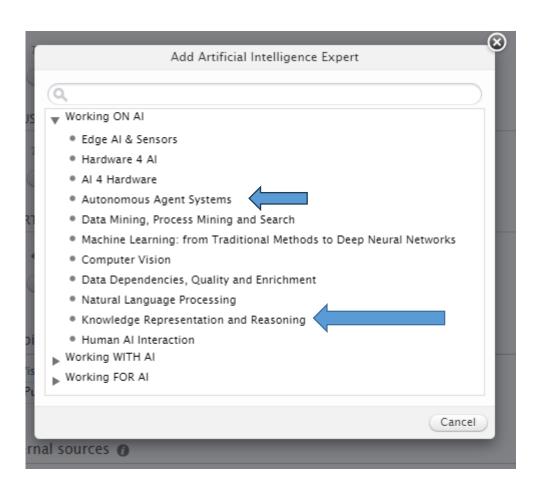

Below the screenshots are for filling out the Artificial Intelligence Expert Finder, but it is the same process for the Robotics Expert Finder and Transport Expert Finder.

Choose one or more Artificial Intelligence Expert keywords in the pop-up screen.