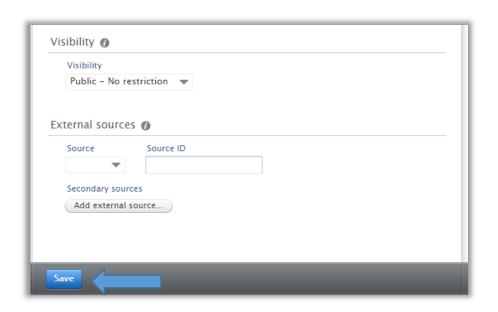

• It is possible to change the order of the Artificial Intelligence Expert keywords in your profile by clicking the up or down arrows behind the keywords.

• When done completing the form, click Save at the bottom of the screen.