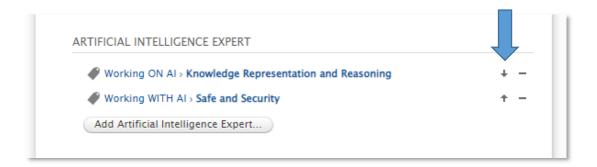

• It is possible to change the order of the Artificial Intelligence Expert keywords in your profile by clicking the up or down arrows behind the keywords.

• When done completing the form, click Save at the bottom of the screen.