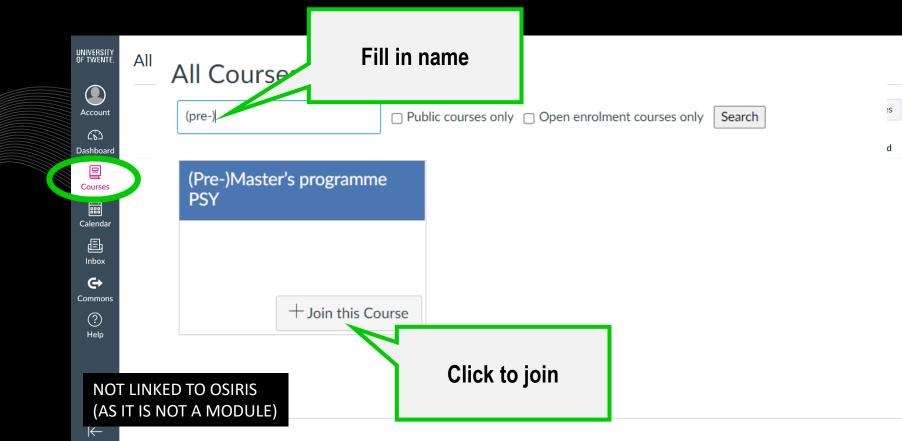

UDENT NUMBER AND PASSWORD (APP? → FILL IN 'UNIVERSITY OF TWENTE' AS SCHOOL)

Be aware of the TWO-FACTOR-AUTHENTIFICATION





### **CANVAS LOG-IN ON YOUR LAPTOP TWO-FACTOR AUTHENTIFICATION**

1

2

3

4

5

6



Microsoft Authenticator

Start by getting the app



#### HOME PAGE: OVERVIEW OF ALL ENROLED PAGES

Registration in Osiris is linked to enrolment for course page in Canvas → you 'see' the course in your CANVAS dashboard after you registered for the course In OSIRIS



#### Dashboard

3



F

B





2018-2013000 2018-1A Home

Announcements

Syllabus

Modules

**OSIRIS** Course Information

Grades

Assignments

Discussions

People

Pages











Outcom

Pages

# All materials like slides and links

#### **CANVAS** TO DO: REGISTER FOR CANVAS COURSE (PRE-)MASTER PSYCHOLOGY

















#### WHERE? ROOSTER.UTWENTE.NL HOW? SUBSCRIBE TO OWN TIMETABLE Google calendar, apple calendar LOG IN WITH STUDENT NUMBER AND PASSWORD

| MyTimetable - | Timetable view   U X                               | +                    |                                                   |                                                                                                                             |                                                                     |                   |                                                  |               | × -                                                 | σ×             |
|---------------|----------------------------------------------------|----------------------|---------------------------------------------------|-----------