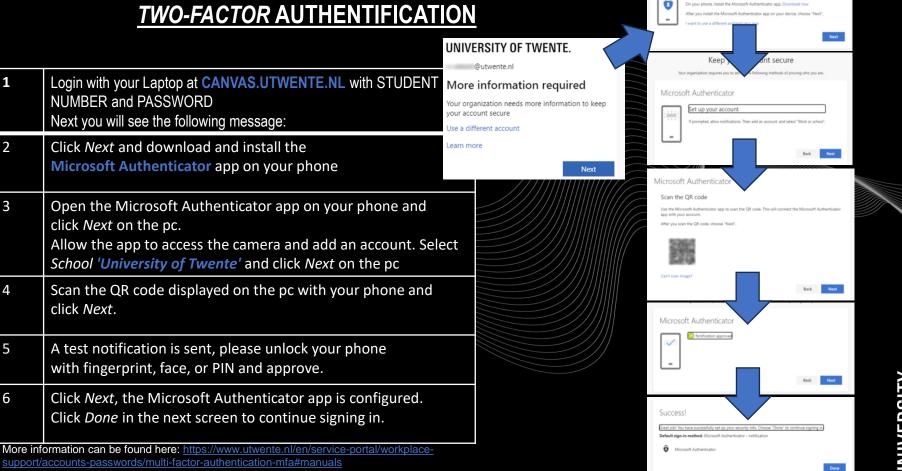

#### WHERE? CANVAS STUDENT APP OR CANVAS.UTWENTE.NL HOW? ENTER THE LOGIN WITH STUDENT NUMBER AND PASSWORD (APP? → FILL IN 'UNIVERSITY OF TWENTE' AS SCHOOL)

Be aware of the TWO-FACTOR-AUTHENTIFICATION

### **CANVAS LOG-IN ON YOUR LAPTOP TWO-FACTOR AUTHENTIFICATION**

1

2

3

4

5

6

Microsoft Authenticator

Start by getting the app