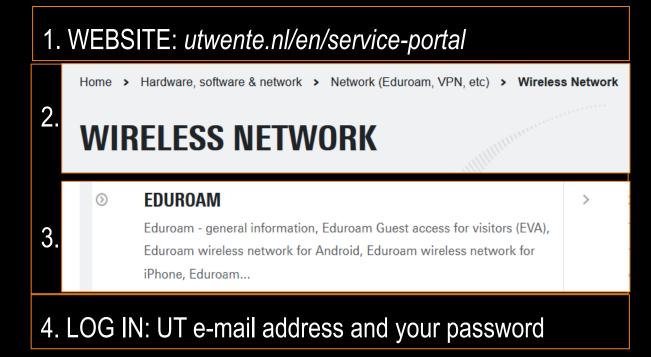

### HAVE A WORKING LAPTOP + INTERNET CONNECTION ON CAMPUS WIFI: EDUROAM

New laptop? https://www.utwente.nl/nl/lisa/ict/nsc/notebookproject/