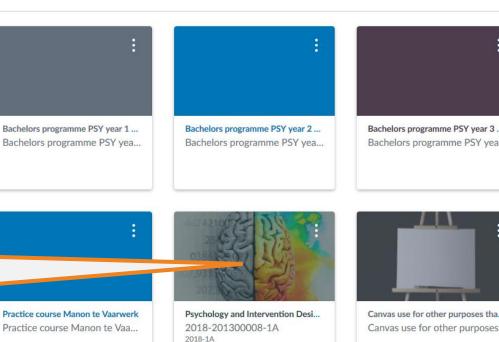

#### HOME PAGE: OVERVIEW OF ALL ENROLED PAGES

Registration in Osiris is linked to enrolment for course page in Canvas → you 'see' the course in your CANVAS dashboard after you registered for the course In OSIRIS

#### Dashboard

3

F

B

2018-2013000 2018-1A Home

Announcements

Syllabus

Modules

**OSIRIS** Course Information

Grades

Assignments

Discussions

People

Pages

Outcom

Pages

# All materials like slides and links