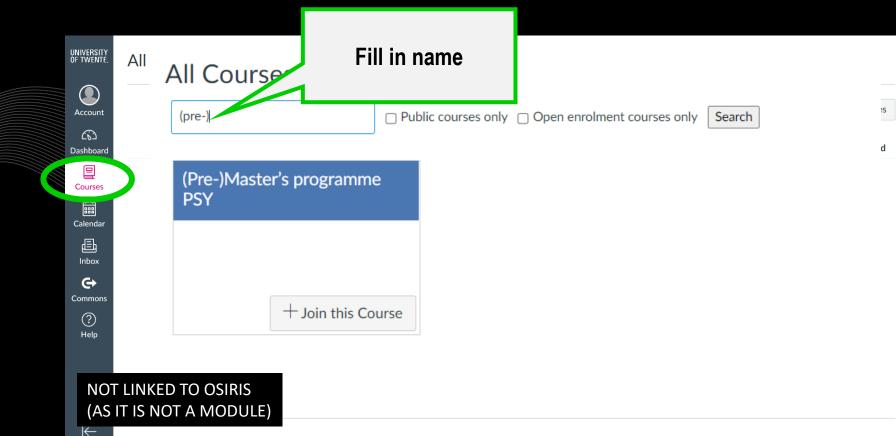

H STUDENT NUMBER AND PASSWORD (APP? → FILL IN 'UNIVERSITY OF TWENTE' AS SCHOOL)

Be aware of the TWO-FACTOR-AUTHENTIFICATION





### **CANVAS LOG-IN ON YOUR LAPTOP TWO-FACTOR AUTHENTIFICATION**

1

2

3

4

5

6



Microsoft Authenticator

Start by getting the app



#### HOME PAGE: OVERVIEW OF ALL ENROLED PAGES

Registration in Osiris is linked to enrolment for course page in Canvas → you 'see' the course in your CANVAS dashboard after you registered for the course In OSIRIS



#### Dashboard

3



F

B





2018-2013000 2018-1A Home

Announcements

Syllabus

Modules

**OSIRIS** Course Information

Grades

Assignments

Discussions

People

Pages











Outcom

Pages

# All materials like slides and links

#### **CANVAS** TO DO: REGISTER FOR CANVAS COURSE (PRE-)MASTER PSYCHOLOGY

















#### WHERE? ROOSTER.UTWENTE.NL HOW? SUBSCRIBE TO OWN TIMETABLE Google calendar, apple calendar LOG IN WITH STUDENT NUMBER AND PASSWORD

| MyTimetable - | Timetable view   U X                               | +                    |                                                   |                                                                                                                             |                                                                     |                   |                                                  |               | × -                                                 | σ×             |
|---------------|----------------------------------------------------|----------------------|---------------------------------------------------|-------