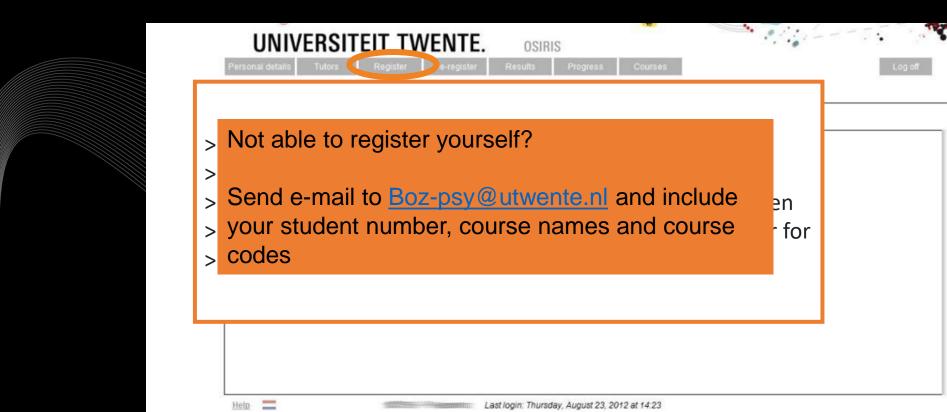

#### **OSIRIS** ENROLMENT COURSES & EXAMS

REGISTRATION IN OSIRIS IS MANDATORY  $\rightarrow$  automatically <u>registered for</u> <u>first</u> and <u>second</u> exam attempt & Canvas page.

- ✤ Do you not want to use the 1<sup>st</sup> attempt? → <u>de-register</u> timely from the exam via Osiris! (i.e. till 1 day before the exam date = till 24:00h. of the day prior to the exam date).
- ✤ Did you not pass/attend the 1<sup>st</sup> attempt? → registration for resit is <u>automatic</u>
- Still have to register for master courses? → Email Anneke Laarhuis from BOZ (<u>boz-psy@utwente.nl</u>) *student number, course + coursecode*