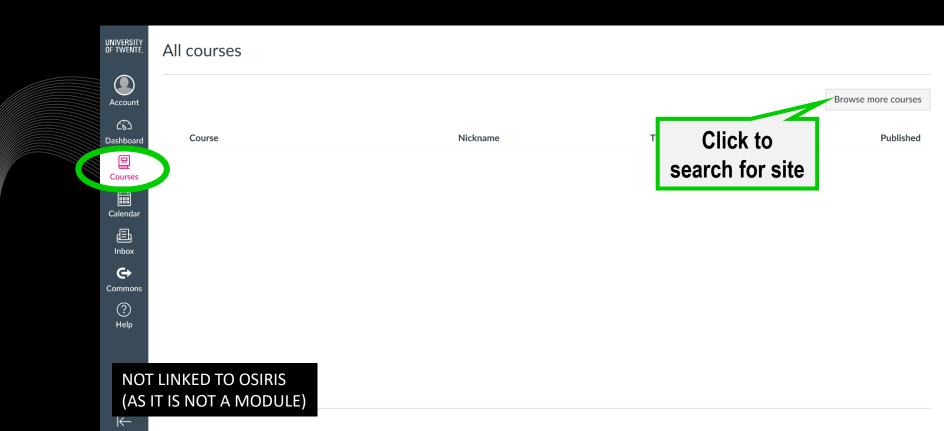

WITH STUDENT NUMBER AND PASSWORD (APP? → FILL IN 'UNIVERSITY OF TWENTE' AS SCHOOL)

Be aware of the TWO-FACTOR-AUTHENTIFICATION





### **CANVAS LOG-IN ON YOUR LAPTOP TWO-FACTOR AUTHENTIFICATION**

1

2

3

4

5

6



Microsoft Authenticator

Start by getting the app



#### HOME PAGE: OVERVIEW OF ALL ENROLED PAGES

Registration in Osiris is linked to enrolment for course page in Canvas → you 'see' the course in your CANVAS dashboard after you registered for the course In OSIRIS



#### Dashboard

3



F

B





2018-2013000 2018-1A Home

Announcements

Syllabus

Modules

**OSIRIS** Course Information

Grades

Assignments

Discussions

People

Pages











Outcom

Pages

# All materials like slides and links

#### **CANVAS** TO DO: REGISTER FOR CANVAS COURSE (PRE-)MASTER PSYCHOLOGY

















#### WHERE? ROOSTER.UTWENTE.NL HOW? SUBSCRIBE TO OWN TIMETABLE Google calendar, apple calendar LOG IN WITH STUDENT NUMBER AND PASSWORD

| MyTimetable - | Timetable view   U X                               | +                    |                                                   |                                                                                                                             |                                                                     |                   |                                                  |               | × -                                                 | σ×             |
|---------------|----------------------------------------------------|----------------------|---------------------------------------------------|---