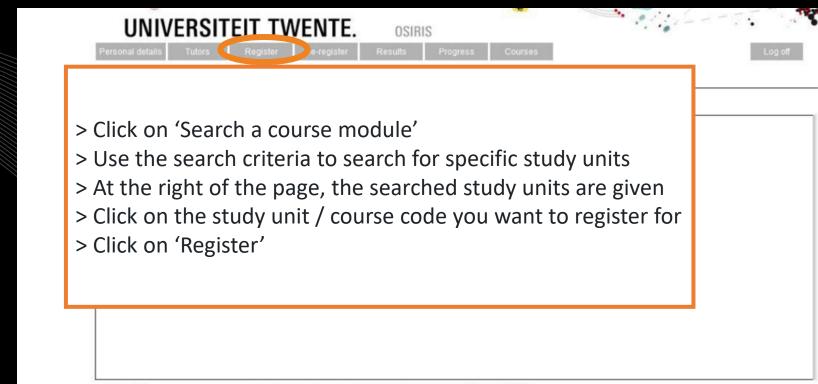

**Click on** 

'Save'

|                           | UNIVERSITEIT TWENTE. OSIRIS                                                                                                                |         |
|---------------------------|--------------------------------------------------------------------------------------------------------------------------------------------|---------|
|                           | Personal details Tutors Register e-register Results Progress Courses                                                                       | Log off |
|                           | Register         Overview registrations           Select the component which you want to register for:                                     |         |
| Click on Course<br>module | Course module         Register for a course module           Test         Register for a test           Minor         Register for a minor |         |
|                           | Or make a direct registration based on a course code:                                                                                      |         |
|                           | Register for course module                                                                                                                 |         |
|                           | If you are using the above shown inputfield, then it is mandatory to fill in the whole course code.                                        |         |
|                           |                                                                                                                                            |         |
|                           |                                                                                                                                            |         |
|                           | Help Last login: Thursday, August 23, 2012 at 14:23                                                                                        |         |

Help