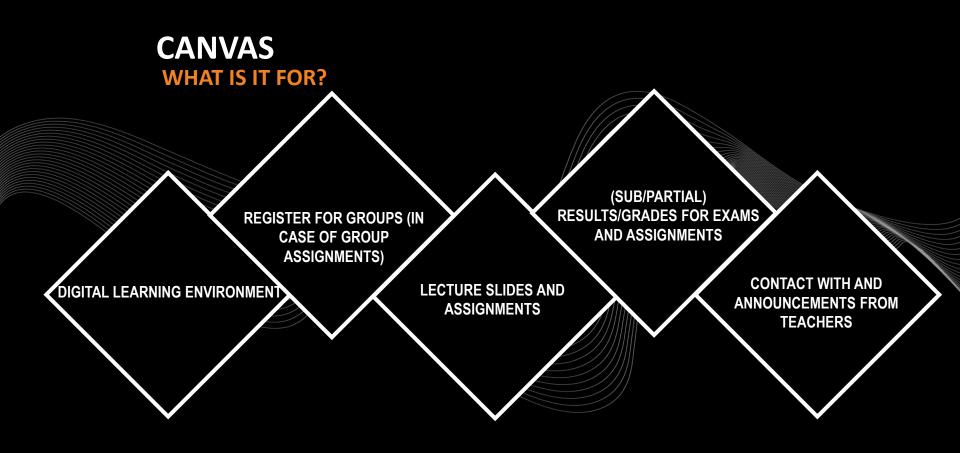

# CANVAS

#### WHERE? CANVAS STUDENT APP OR CANVAS.UTWENTE.NL HOW? ENTER THE LOGIN WITH STUDENT NUMBER AND PASSWORD (APP? → FILL IN 'UNIVERSITY OF TWENTE' AS SCHOOL)

Be aware of the TWO-FACTOR-AUTHENTIFICATION