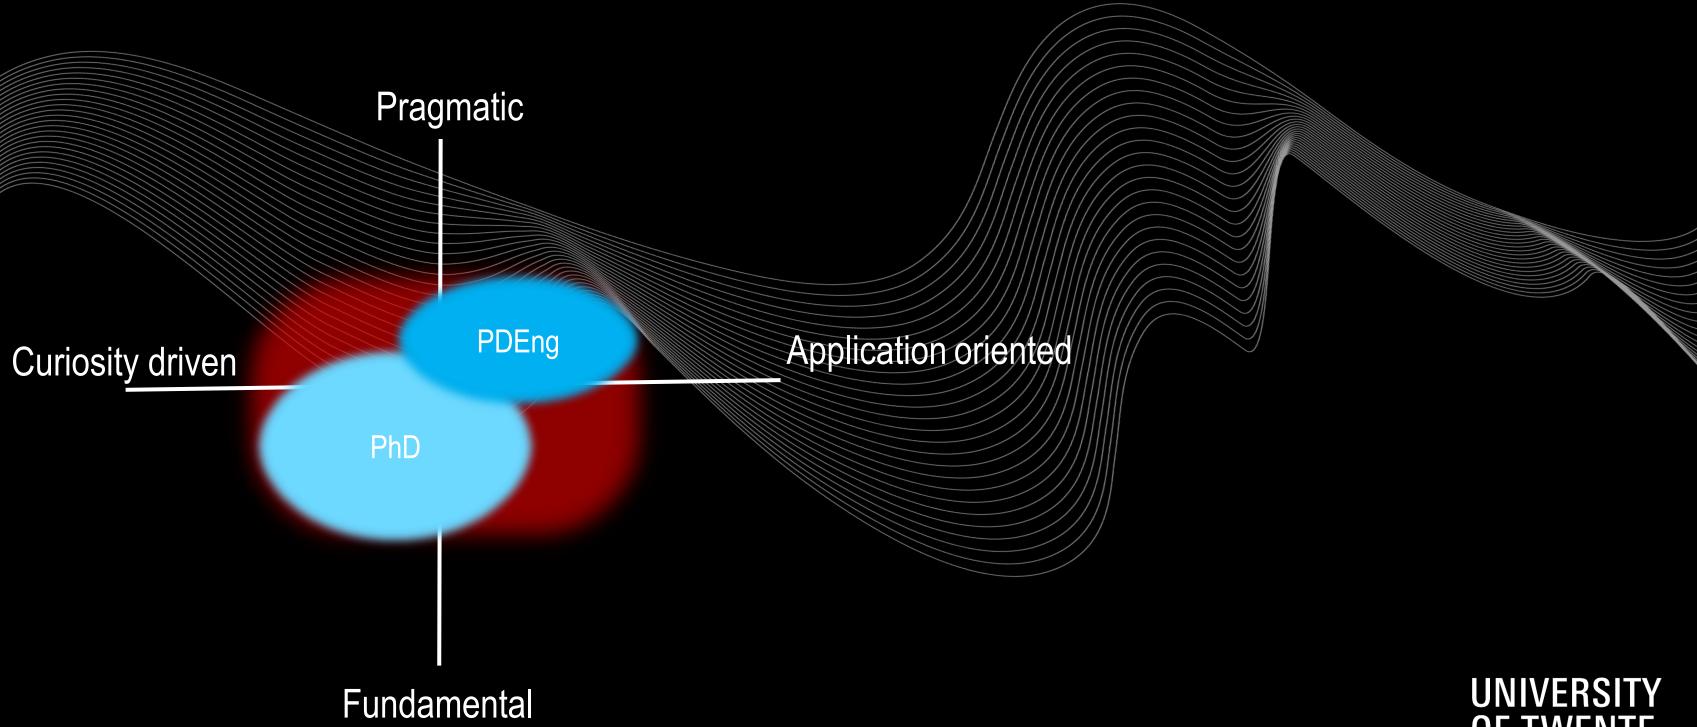

## PDEng-Professional Doctorate Engineering

- Post- MSc technological designer
   programme
- Two- year programme
- Certified degree PDEng

To educate High-end, creative and innovative technological designers Solutions for Complex problems with a multidisciplinary character