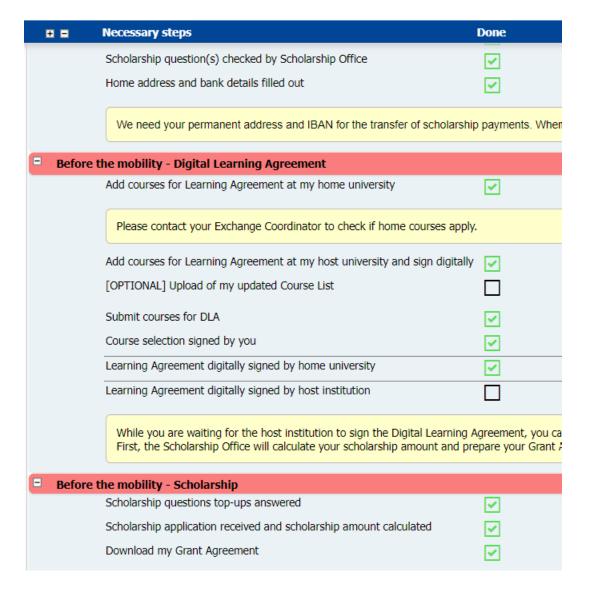

## **Mobility Online**

|                                                                                  | Necessary steps                                                                                                                             | Done                    |  |  |  |  |  |
|----------------------------------------------------------------------------------|---------------------------------------------------------------------------------------------------------------------------------------------|-------------------------|--|--|--|--|--|
| Cancel application - Please only use this if you want to cancel your application |                                                                                                                                             |                         |  |  |  |  |  |
| ■ Befo                                                                           | re the mobility - Application and registration                                                                                              |                         |  |  |  |  |  |
|                                                                                  | Application form filled out                                                                                                                 | <b>✓</b>                |  |  |  |  |  |
|                                                                                  | Confirmation e-mail online-application                                                                                                      | <b>✓</b>                |  |  |  |  |  |
|                                                                                  | Online registration                                                                                                                         | $\checkmark$            |  |  |  |  |  |
|                                                                                  | Confirmation e-mail received                                                                                                                | ✓                       |  |  |  |  |  |
| ■ Befo                                                                           | re the mobility - Allocation                                                                                                                |                         |  |  |  |  |  |
|                                                                                  | Result selection procedure processed                                                                                                        | <b>✓</b>                |  |  |  |  |  |
|                                                                                  | Email about selection procedure sent                                                                                                        | $\checkmark$            |  |  |  |  |  |
|                                                                                  | <ul> <li>Allocated host institution: JYVASKY01 - University of Jyvaskyla</li> <li>Accept or reject my allocated host institution</li> </ul> |                         |  |  |  |  |  |
|                                                                                  |                                                                                                                                             | $\overline{\mathbf{v}}$ |  |  |  |  |  |
|                                                                                  | Semester start and end date filled out                                                                                                      | $\checkmark$            |  |  |  |  |  |
|                                                                                  | Student nominated to host institution                                                                                                       | $\checkmark$            |  |  |  |  |  |
| □ Befo                                                                           | re the mobility - Proposal form                                                                                                             |                         |  |  |  |  |  |
|                                                                                  | Courses filled out                                                                                                                          |                         |  |  |  |  |  |
|                                                                                  | Download my course list                                                                                                                     | ✓                       |  |  |  |  |  |
|                                                                                  | Upload my signed course list                                                                                                                | ✓                       |  |  |  |  |  |
| ■ Befo                                                                           | re the mobility - Partner University                                                                                                        |                         |  |  |  |  |  |
|                                                                                  | Please indicate whether you have been accepted by your host university                                                                      | $\checkmark$            |  |  |  |  |  |
|                                                                                  | Confirmation of acceptance by host university                                                                                               | ✓                       |  |  |  |  |  |
|                                                                                  | Study abroad approved by coordinator                                                                                                        | <b>✓</b>                |  |  |  |  |  |
| □ Befo                                                                           | Before the mobility - Scholarship                                                                                                           |                         |  |  |  |  |  |
|                                                                                  | Please answer the scholarship question(s)                                                                                                   | ✓                       |  |  |  |  |  |
|                                                                                  | Scholarship question(s) checked by Scholarship Office                                                                                       | <b>✓</b>                |  |  |  |  |  |
|                                                                                  |                                                                                                                                             |                         |  |  |  |  |  |

#### **Mobility Online**

### **Mobility Online**

Upload my Grant Agreement (signed by me) The Grant Agreement has to be uploaded at least two weeks before your departure Grant agreement approved Upload screenshot of OLS Placement test result If you are a native speaker of the language of instruction a the partner university, ple Erasmus+ OLS Placement Test results confirmed by Study Abroad -Scholarship Office You have completed all the steps to take before your mobility, and your scholarship application has been (provisionally) approved. The advance payment (75% of the total amount) has been prepared and scheduled.