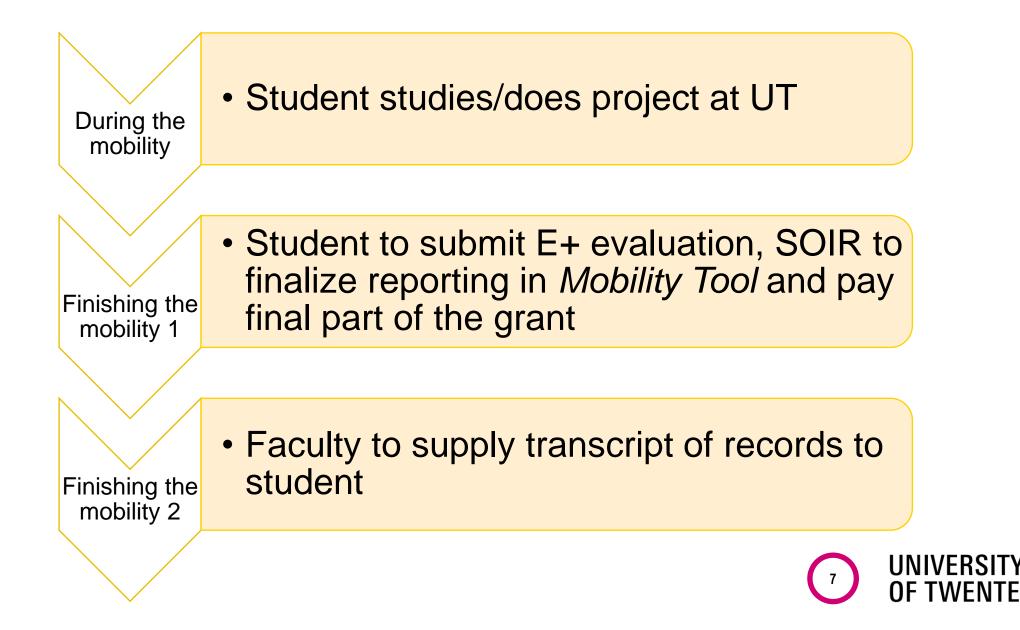

#### ERASMUS+ KA107 / ICM

# UNIVERSITY OF TWENTE.

#### **RESULT CALL 2020: RUNNING THE PROJECT**

INSTITUTIONAL ERASMUS COORDINATOR

# WHICH 'COUNTRIES' WERE REWARDED?

- Australia
- Brazil
- Chile
- Colombia
- Indonesia
- India
- Surinam
- Taiwan

- Ethiopia (ET)
- Mexico (S&T)
- Moldova (S&T)
- Russia (EEMCS/S&T)
- Uganda (ET)
- Tanzania (ET)
- Ukraine (EEMCS)



#### **TIMELINE SUCCESSFUL PROJECTS? (1/2)** Inge / SOIR

July 2020: double signed agreement with NA Agreement

Agreement partner-UT

UT-NA

• Before start: Inter Institutional Agreement (IIA)

Start running the project

27 January 2023

• 01.08.2020: start funding mobilities (IIA in place)







## HOW TO SETUP AN IIA?



#### **PROCESS INC. STUDENT WITH E+?**



Miranda / SOIR



Miranda / SOIR

# **PROCESS OUTG. STUDENT WITH E+?**





Miranda / SOIR

## **PROCESS INCOMING STAFF WITH E+?**





#### **PROCESS OUTGOING STAFF WITH E+?**



Miranda / SOIR



### **SPECIFICS OF THE GRANT?**

- Scholarship amount based on the number of days. Days include weekend days and travel days, months are based on 30 days.
- Incoming mobilities are to pre-finance their stay (grant payment within the first month of their stay).
- Teaching grants (incoming/outgoing) must have a minimum of 8/h of teaching per week.

Miranda / SOIR

. //

Q&A

• Any questions?



## WHAT TO DO NOW?

Let us know who is the Project coordinator for your project.
Connect with (SOIR) Silvia on the IIA

Start your project!

- Connect with (SOIR) Yael on the grant
- Connect with (SOIR) Miranda on the mana