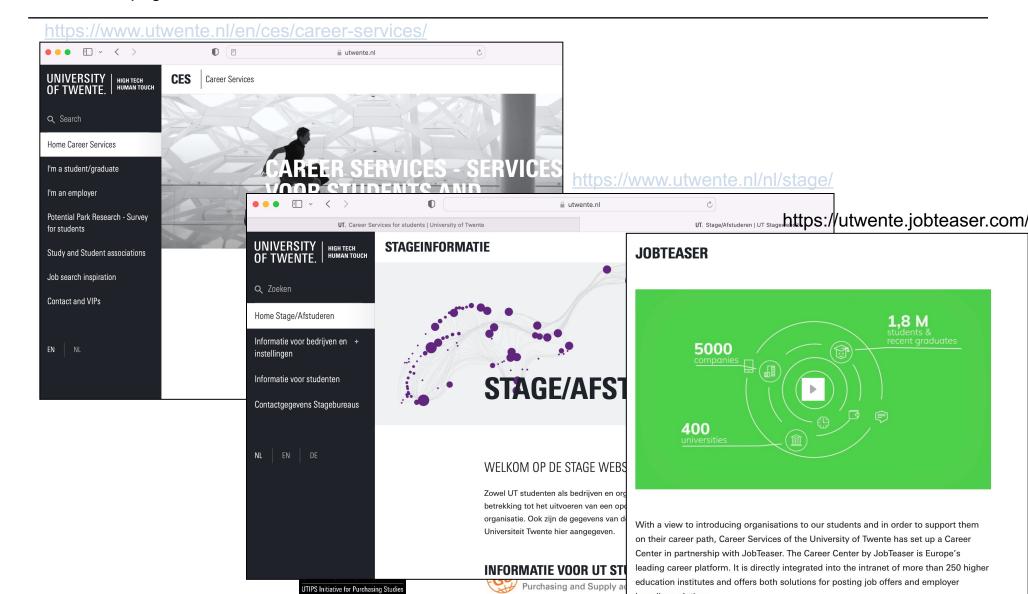

### UT has also dedicated webpages, but these are not always known to teaching staff and students – Especially the Jobteaser job-advertisement site

#### Uwente webpage