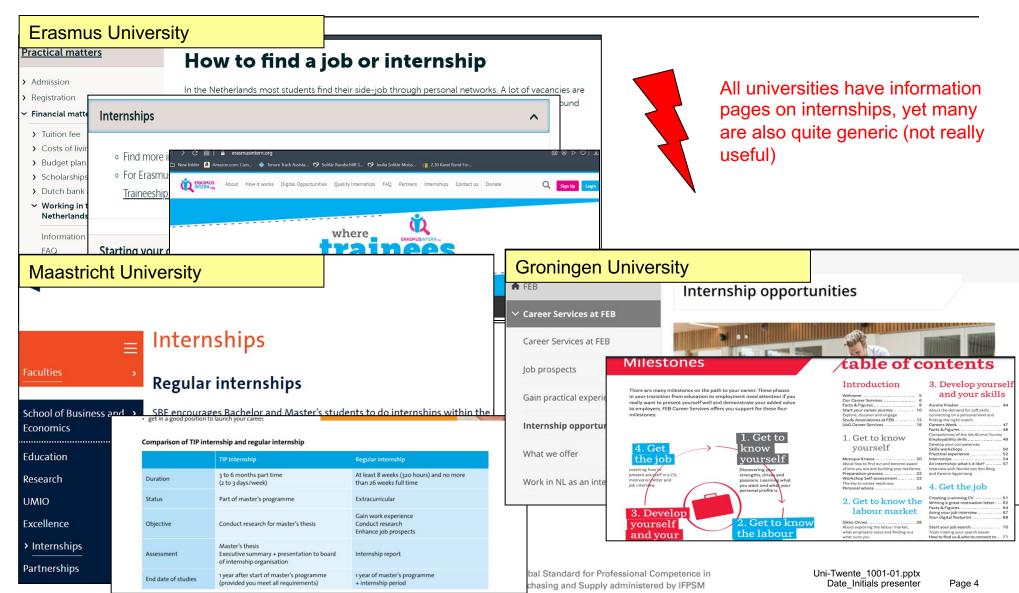

### We performed a small benchmark of online resources available for internships with other universities and their websites

Benchmark

### The websites for students range from highly generic to also some providing milestone/guideline overviews or offering specific company internships

### Benchmarking: Support via websites is varying to quite some degree among universities, few seem to offer also help for supervisors

Benchmarking websites

#### **Comparison of University Websites:**

- Every university has a general internship info page (very generic)
- Quite some universities also offer a sort of employers dashboard or career center
- Several university distinguish between different forms of internships with separate websites
- Not much focus on employee / supporting staff support in their management of internships
  - Here our university is trying to get more support (see last section of presentation: 'important resources')