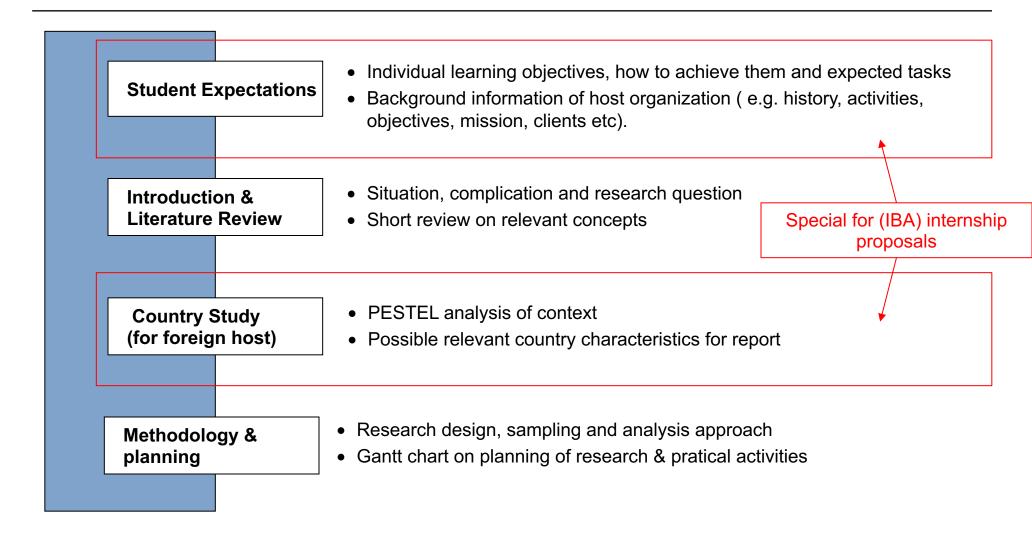

### Setup of proposal: A special section in a proposal for an internship is the 'student expectations section' – reflecting on individual learning objectives

Setup of proposal