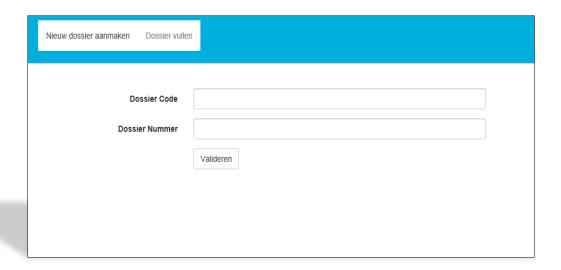

### New research application: choose 'Nieuw dossier aanmaken'

U kunt documenten toevoegen aan het dossier via de link:

Uploaden

Met vriendelijke groet, Secretariaat CMO To start the upload process:

Fill in the Dossier Code and Dossier Number

and

Click on 'VALIDEREN'