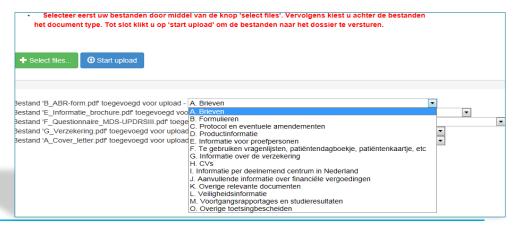

#### 'A. Brieven' is automatically placed behind the selected documents

You need to change this to the right type...

... by using the selection menu:

for the ABR-form, B. Formulieren

for the research protocol, C. Protocol en eventuele amendementen

for the Investigators Brochure, D. Productinformatie

for the information for research subjects, E.Informatie voor proefpersonen

etc. (visit <u>www.ccmo.nl</u> for the right dossier classification)

- ALWAYS upload at least 1 file of type A (= cover letter, aanbiedingsbrief). In the absence of a cover letter, the committee doesn't get the message that documents were uploaded in the file.