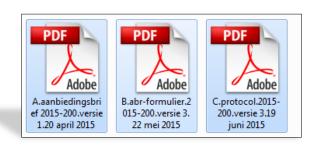

#### Save your PDF as follows:

A.aanbiedingsbrief.dossiernummer.versie.datum

B.abr-formulier.dossiernummer.versie.datum

C.protocol.dossiernummer.versie.datum

C.amendement.versie.datum

I.onderzoeksverklaring .LUMC.dossiernummer.versie.datum