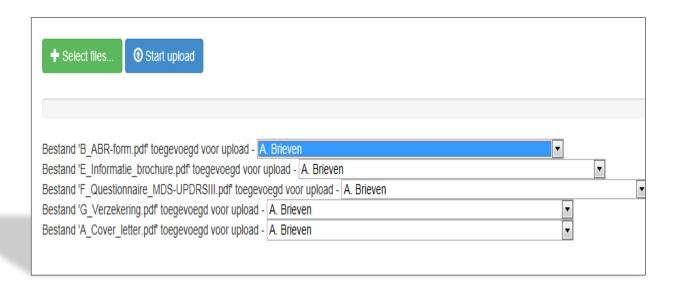

#### 'A. Brieven' is automatically placed behind the selected documents

You need to change this to the right type...

... by using the selection menu:

for the ABR-form, B. Formulieren

for the research protocol, C. Protocol en eventuele amendementen

for the Investigators Brochure, D. Productinformatie

for the information for research subjects, E.Informatie voor proefpersonen

etc. (visit <u>www.ccmo.nl</u> for the right dossier classification)

- ALWAYS upload at least 1 file of type A (= cover letter, aanbiedingsbrief). In the absence of a cover letter, the committee doesn't get the message that documents were uploaded in the file.

As a consequence, the document cannot be taken in further consideration

- Mention the uploaded documents in the cover letter

| Nieuw dossier aanmaken                        | Dossier vullen                                                                                                                                                                                                                                                                     |                             |
|-----------------------------------------------|------------------------------------------------------------------------------------------------------------------------------------------------------------------------------------------------------------------------------------------------------------------------------------|-----------------------------|
| Let op:                                       |                                                                                                                                                                                                                                                                                    |                             |
|                                               | en bestanden van het type PDF worden geüpload. Check daarna hier onder l                                                                                                                                                                                                           | ·                           |
| • Selec                                       | oet altijd een document van het type 'A. Brieven' geüpload worden, anders i<br>cteer eerst uw bestanden door middel van de knop 'select files'. Vervolgens<br>cument type. Tot slot klikt u op 'start upload' om de bestanden naar het dos:                                        | kiest u achter de bestanden |
| + Select file                                 | Start upload                                                                                                                                                                                                                                                                       |                             |
| Bestand 'E_In<br>Bestand 'F_Q<br>Bestand 'G_V | BR-form.pdf toegevoegd voor upload - A. Brieven formatie_brochure.pdf toegevoegd voor upload - A. Brieven uestionnaire_MDS-UPDRSIII.pdf toegevoegd voor upload - A. Brieven erzekering.pdf toegevoegd voor upload - A. Brieven over_letter.pdf toegevoegd voor upload - A. Brieven | v v                         |