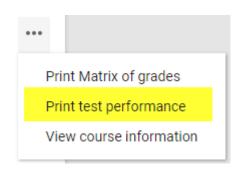

#### **Printing report:**

- Go to Osiris Lecturer (Grades), click on the menu 'Grades';
- Select the 'three dots 'of a test(s) of the corresponding course;
- 3. Click on 'Print test performance'