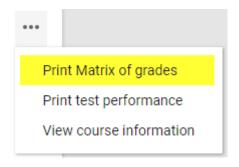

#### **Printing report:**

- Go to Osiris Lecturer (Grades), click on the menu 'Grades';
- Select the 'three dots 'of a test(s) of the corresponding course;
- 3. Click on 'Print Matrix of grades'