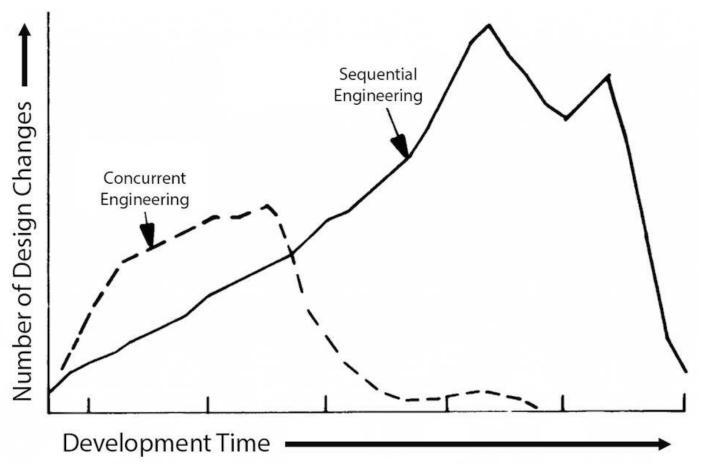

# **CONCURRENT ENGINEERING**

# SEQUENTIAL (OVER THE WALL) ENGINEERING

Design Changes vs Development Time

understood it

MX3D Bridge Amsterdam