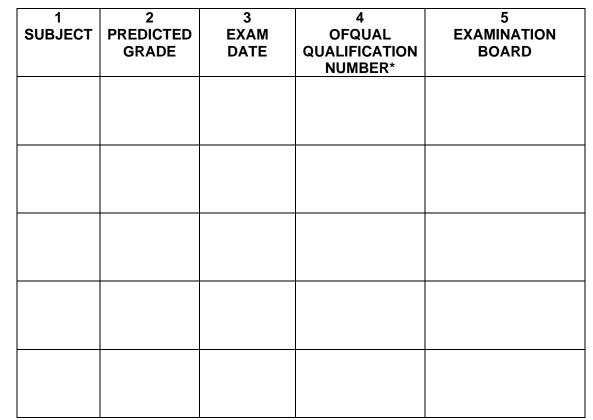

As part of the admission procedure, the University of Twente will check the information which has been written below.

- Please fill in the subject's official name, which will be mentioned on your official final GCE A2-Level certificate. Please note: fill in your complete GCE A2-Level subjects, not your GCE AS-Level subjects and/or separate units. For the official subject names, please refer to the website of the examination board or the Ofqual Register.
- 2. Please fill in the predicated grade. Your school should be able to determine your predicted grades based on your previous and current performance.
- 3. Please choose the exam session you will take.
- 4. Please copy the Ofqual Qualification Number, which you should be able to find in the Ofqual Register.\*
- 5. Please mentioned the examination board, which you should be able to find in the Ofqual Register under 'owner organization'.